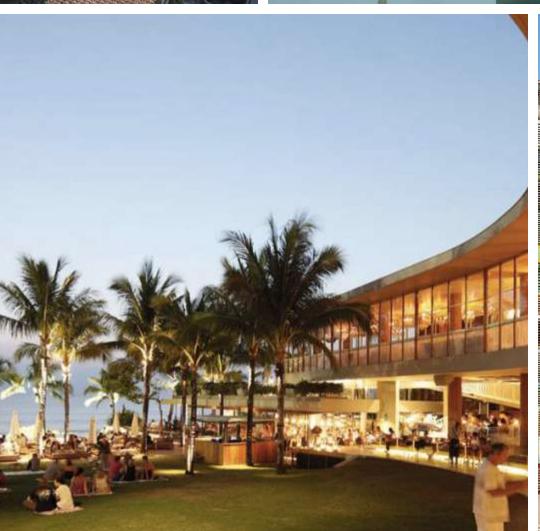

### Potato Head

Visitors to the beach club are greeted with an enticing invitation to immerse themselves in a world of relaxation and culinary delights. Whether it's the allure of the infinity pool, the allure of a plush daybed, the tranquility found beneath the shade of swaying palm trees, or the culinary offerings of our restaurants, the options are limitless for guests to swim, eat, sip, and unwind in their preferred manner.

The vibrant atmosphere of the beach club beckons guests to revel in a sensory experience like no other. With an extensive menu boasting a wide selection of international comfort foods, there is something to please every palate. Expertly crafted dishes are infused with the distinctive flavors of local spirits, fruits, and spices, resulting in a harmonious blend of taste and cultural influences.

Guests can bask in the sun-drenched surroundings and embrace the beach club's enticing ambiance while savoring handcrafted cocktails. Each libation is artfully prepared, designed to elevate the overall experience and provide a refreshing burst of flavor.

At the beach club, the focus is on creating an oasis of leisure, where guests can unwind, indulge their senses, and escape the pressures of everyday life. Whether lounging by the pool, reclining on a comfortable daybed, finding respite beneath the shade of palm trees, or exploring the diverse culinary offerings, every individual is invited to create their own personal paradise, where relaxation and enjoyment reign supreme.