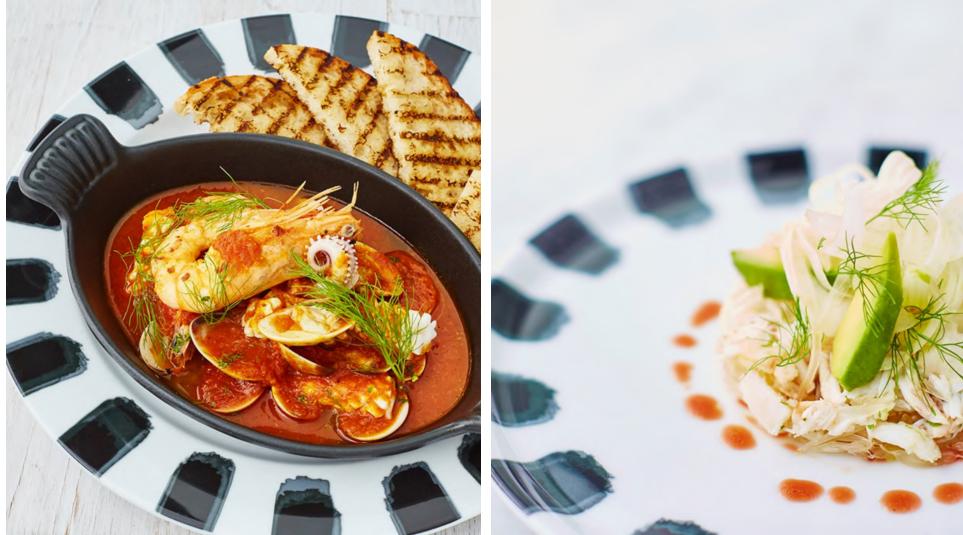

## La Sirena

Italian restaurant at COMO Point Yamu is located poolside, and is open for breakfast, lunch and dinner. Whether you are seated inside, outside, under the pergola or by the pool, La Sirena benefits from views of aquamarine Phang Nga Bay stretching out beyond the 100m infinity pool. Breakfast includes a lavish spread of fruit, homemade cereals, fresh fruit and vegetable extracts, continental breads, and local-style sweet martabaks. Lunch is simple wood-fired Italian cuisine, including pizza and seafood. Dinner menus feature a wider selection of pastas, salads, raw and cooked seafood, and antipasto platters.

| Location: |      |
|-----------|------|
| Cape      | Yamu |

**Cuisine:** Italian Price range: \$\$\$\$

### **Business hours:**

Open for lunch and dinner from 7am to 11pm Open for breakfast from 7am to 10:30am

### Website:

www.comohotels.com/en/pointyamu/dining/la-sirena

### **Reservation / Cancellation Policy:**

- Advance bookings are preferred but not required.
- Largest table can comfortably sit up to 8 persons.
- La Sirena is an open-air restaurant. Air-conditioning will be turned on from 5pm onwards.