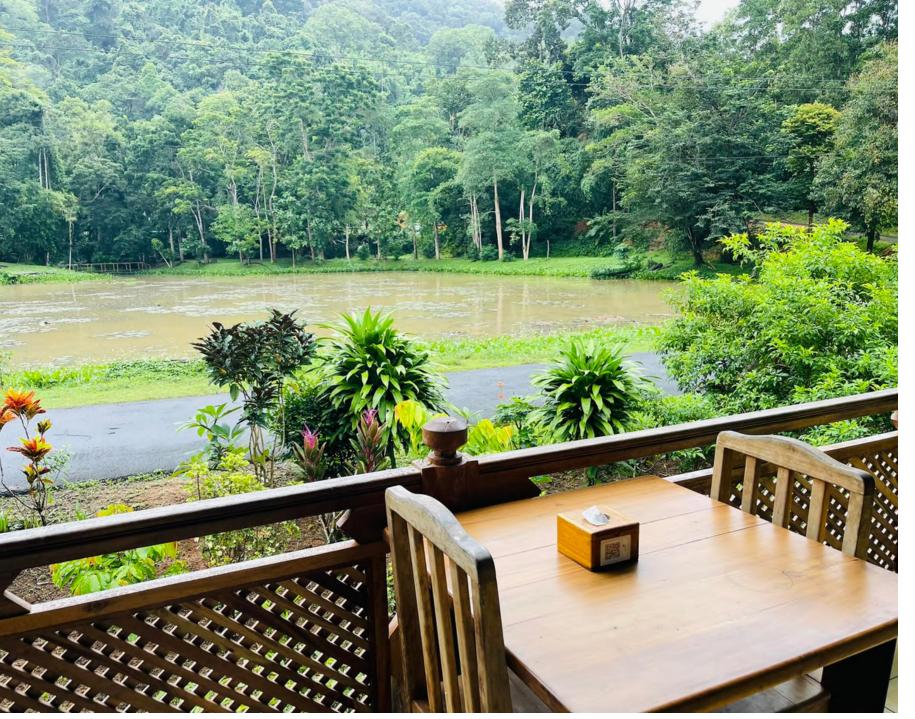

## Paeng-Prai

Paeng-Prai sits in the heart of a lush forest at the entrance to Bang Prae waterfall in Phuket. It is a family-run gem offering a unique dining experience. Two wooden pavilions, connected by a serene terrace walkway, overlook a picturesque lagoon and a vibrant wall of untouched forests. Furthermore, the restaurant commits to preserving traditional Thai and Southern Thai culinary traditions. Paeng-Prae captures the essence of Phuket's natural beauty and flavors, making it a must-visit destination for those seeking an authentic taste of the region within a tranquil ambiance.

Location: Pa Klok

**Business hours:** 10am to 8pm, daily

Facebook page: www.facebook.com/peangpraiman

Reservation / Cancellation Policy: Available upon request

### Cuisine:

Thai

### Price range:

\$\$