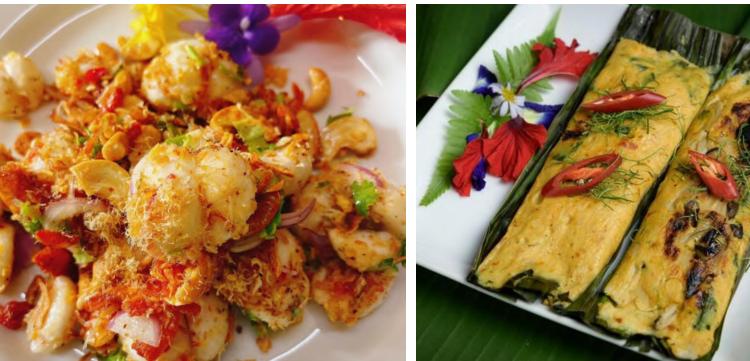

## Paeng-Prai

Paeng-Prai sits in the heart of a lush forest at the entrance to Bang Prae waterfall in Phuket. It is a family-run gem offering a unique dining experience. Two wooden pavilions, connected by a serene terrace walkway, overlook a picturesque lagoon and a vibrant wall of untouched forests. Furthermore, the restaurant commits to preserving traditional Thai and Southern Thai culinary traditions. Paeng-Prae captures the essence of Phuket's natural beauty and flavors, making it a must-visit destination for those seeking an authentic taste of the region within a tranquil ambiance.

Location: Pa Klok

**Business hours:** 10am to 8pm, daily

Facebook page: www.facebook.com/peangpraiman

Reservation / Cancellation Policy: Available upon request

### Cuisine:

Thai

### Price range:

\$\$