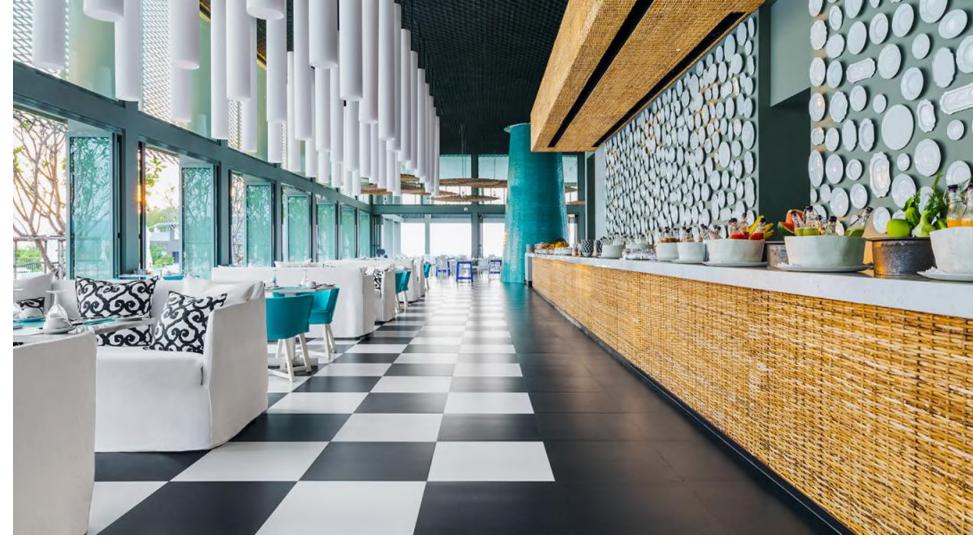

## La Sirena

Italian restaurant at COMO Point Yamu is located poolside, and is open for breakfast, lunch and dinner. Whether you are seated inside, outside, under the pergola or by the pool, La Sirena benefits from views of aquamarine Phang Nga Bay stretching out beyond the 100m infinity pool. Breakfast includes a lavish spread of fruit, homemade cereals, fresh fruit and vegetable extracts, continental breads, and local-style sweet martabaks. Lunch is simple wood-fired Italian cuisine, including pizza and seafood. Dinner menus feature a wider selection of pastas, salads, raw and cooked seafood, and antipasto platters.

| Location: |      |
|-----------|------|
| Cape      | Yamu |

**Cuisine:** Italian Price range: \$\$\$\$

### **Business hours:**

Open for lunch and dinner from 7am to 11pm Open for breakfast from 7am to 10:30am

### Website:

www.comohotels.com/en/pointyamu/dining/la-sirena

### **Reservation / Cancellation Policy:**

- Advance bookings are preferred but not required.
- Largest table can comfortably sit up to 8 persons.
- La Sirena is an open-air restaurant. Air-conditioning will be turned on from 5pm onwards.