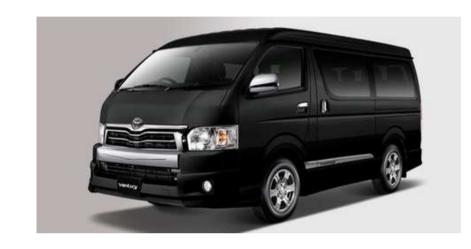

## Airport Transfer

| Car                | North Phuket | Central Phuket |
|--------------------|--------------|----------------|
| Benz S500          | THB5,000     | THB5,200       |
| BMW740             | THB5,000     | THB5,200       |
| VIP Benz Sprinter  | THB4,500     | THB5,000       |
| Toyota Alphard     | THB4,000     | THB4.200       |
| Benz E220          | THB3,200     | THB3,500       |
| VIP Toyota Ventury | THB2,000     | THB2,500       |
| SUV Ford Everest   | THB2,000     | THB2,300       |

## Car Selection

Mercedes-Benz S500E (2016)

BMW 740Li (2016)

Toyota Alphard

Toyota Ventury

Mercedes-Benz E220D

Mercedes-Benz Sprinter

Benz S500e (2016)