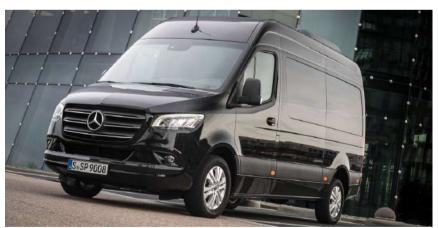

## Airport Transfer

| Car                | North Phuket | Central Phuket |
|--------------------|--------------|----------------|
| Benz S500          | THB5,000     | THB5,200       |
| BMW740             | THB5,000     | THB5,200       |
| VIP Benz Sprinter  | THB4,500     | THB5,000       |
| Toyota Alphard     | THB4,000     | THB4.200       |
| Benz E220          | THB3,200     | THB3,500       |
| VIP Toyota Ventury | THB2,000     | THB2,500       |
| SUV Ford Everest   | THB2,000     | THB2,300       |

## Car Selection

Mercedes-Benz S500E (2016)

BMW 740Li (2016)

Toyota Alphard

Toyota Ventury

Mercedes-Benz E220D

Mercedes-Benz Sprinter

Benz S500e (2016)