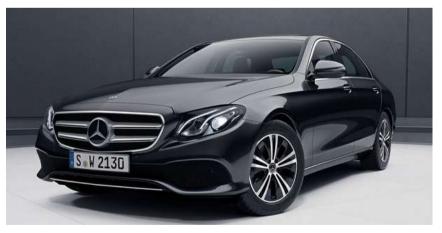

## Airport Transfer

| Car                | North Phuket | Central Phuket |
|--------------------|--------------|----------------|
| Benz S500          | THB5,000     | THB5,200       |
| BMW740             | THB5,000     | THB5,200       |
| VIP Benz Sprinter  | THB4,500     | THB5,000       |
| Toyota Alphard     | THB4,000     | THB4.200       |
| Benz E220          | THB3,200     | THB3,500       |
| VIP Toyota Ventury | THB2,000     | THB2,500       |
| SUV Ford Everest   | THB2,000     | THB2,300       |

## Car Selection

Mercedes-Benz S500E (2016)

BMW 740Li (2016)

Toyota Alphard

Toyota Ventury

Mercedes-Benz E220D

Mercedes-Benz Sprinter

Benz S500e (2016)