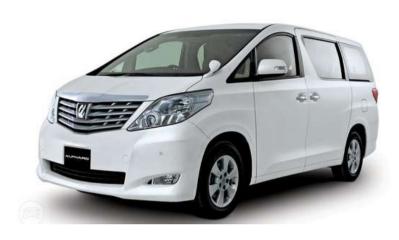

## Airport Transfer

| Car                | North Phuket | Central Phuket |
|--------------------|--------------|----------------|
| Benz S500          | THB5,000     | THB5,200       |
| BMW740             | THB5,000     | THB5,200       |
| VIP Benz Sprinter  | THB4,500     | THB5,000       |
| Toyota Alphard     | THB4,000     | THB4.200       |
| Benz E220          | THB3,200     | THB3,500       |
| VIP Toyota Ventury | THB2,000     | THB2,500       |
| SUV Ford Everest   | THB2,000     | THB2,300       |

## Car Selection

Mercedes-Benz S500E (2016)

BMW 740Li (2016)

Toyota Alphard

Toyota Ventury

Mercedes-Benz E220D

Mercedes-Benz Sprinter

Benz S500e (2016)