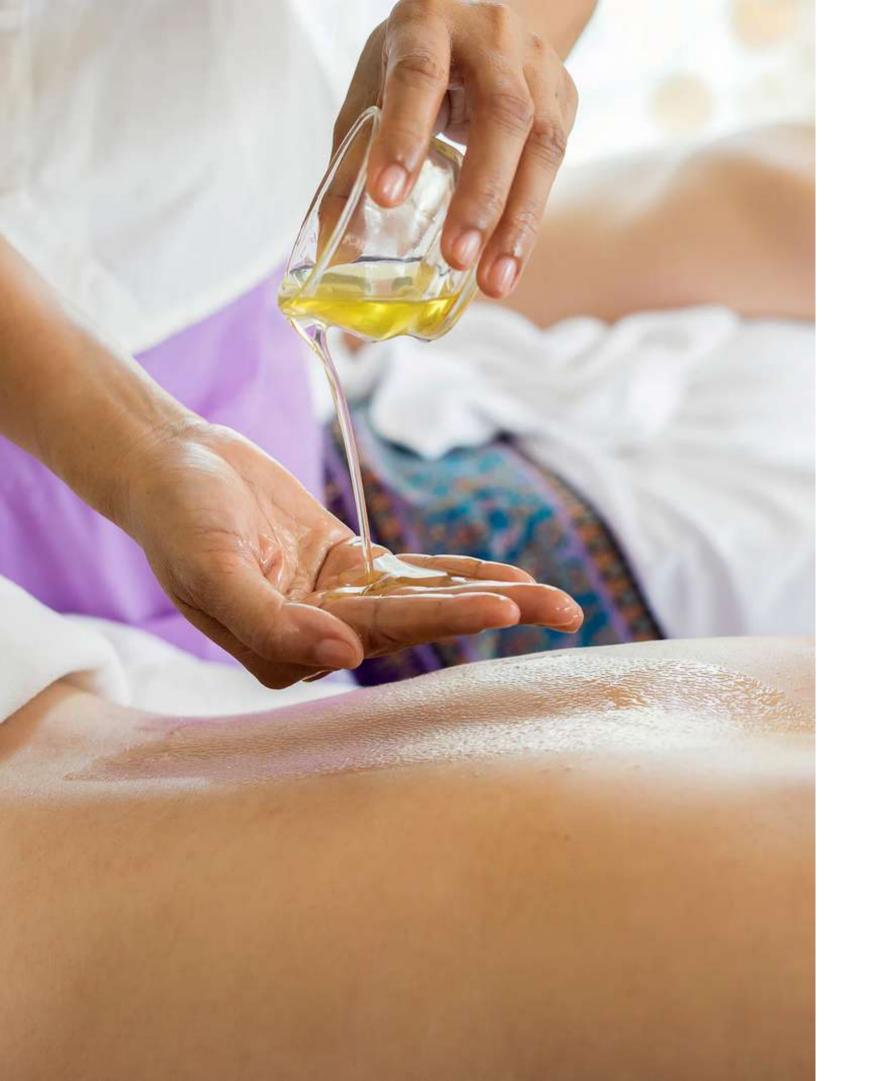

### Traditional Thai Massage (Invigorating and Relaxing)

The ancient skills of traditional Thai massage have been passed down through the generations. Stretching, manipulations, and rhythmic compressions using the hands, elbows, and feet allow the therapist to use pressure points to open the flow of energy and elongate muscles, releasing deep-seated tension. An improved sense of well-being and physical flexibility will be the result. Please wear loose clothing as oils are not used for this massage.

#### Aromatherapy Massage

A deeply therapeutic, holistic massage, using blends of essential oils whose aromatic appeal is a personal response to each individual's needs.

| 60 minutes  | 1,500 THB |
|-------------|-----------|
| 90 minutes  | 2,000 THB |
| 120 minutes | 2,500 THB |