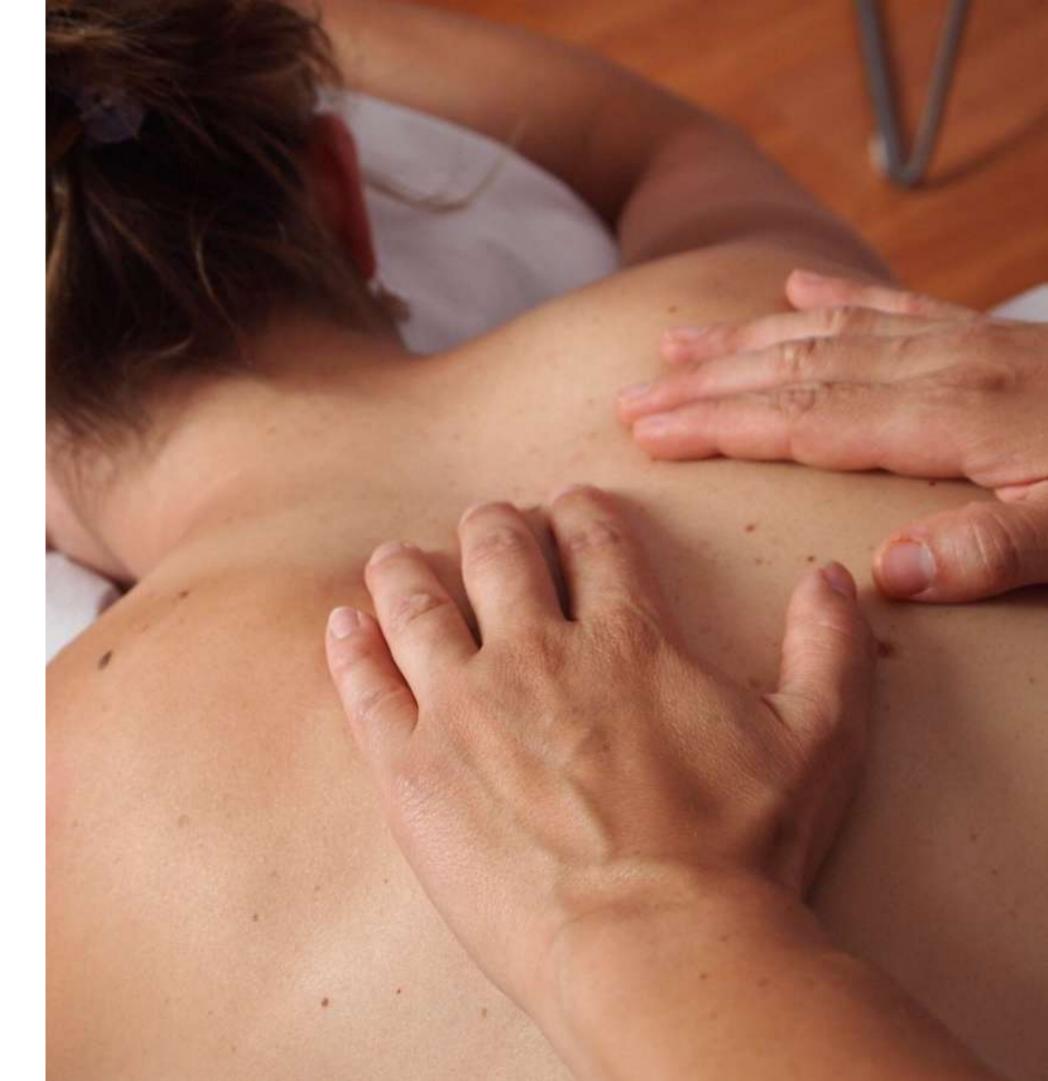

#### Luxurious Back, Shoulder, and Neck Massage

Concentrating on these areas to relieve tension and stress

60 minutes 1,500 THB

### Luxurious Foot Massage (Relaxing and Balancing)

This is more than just a foot massage. Applying pressure to areas of your feet stimulates different corresponding regions of your body. Stimulating the organs and increasing the healthy flow of energy, promoting inner healing and balance.