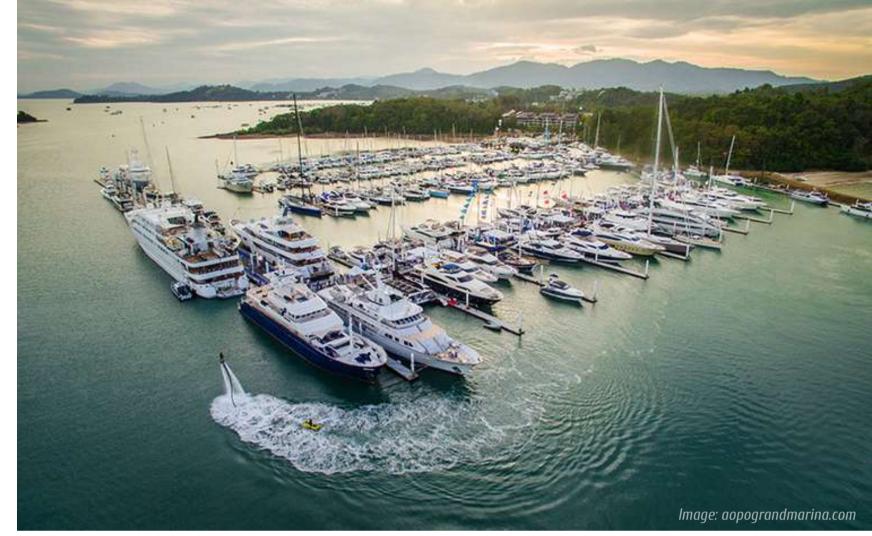

## Taxi Rates

**Seating Capacity:** 8 seats with luggage; 10 seats without luggage

| DESTINATION                                                         | 0 N E - W A Y | <b>ROUND-TRIP</b> 1-hour waiting time |
|---------------------------------------------------------------------|---------------|---------------------------------------|
| Ao Po Grand Marina, Ao Po, Bangrong Pier                            | 1,600 THB     | 3,200 THB                             |
| Naithon Beach                                                       | 1,600 THB     | 3,200 THB                             |
| Nai Yang Beach                                                      | 2,150 THB     | 4,300 THB                             |
| Phuket Airport                                                      | 2,150 THB     | 4,300 THB                             |
| Splash Jungle, Blue Canyon Golf Club                                | 2,150 THB     | 4,300 THB                             |
| Maikhao Beach, Sarasin Bridge                                       | 2,150 THB     | 4,300 THB                             |
| Nai Harn Beach                                                      | 1,900 THB     | 3,800 THB                             |
| Phromthep Cape                                                      | 1,900 THB     | 3,800 THB                             |
| Rawai Area, Chalong Pier, Chalong Temple,<br>Phuket Zoo, Big Buddha | 1,900 THB     | 3,800 THB                             |
| Cape Panwa, Aquarium, Ao Makham, Phuket<br>Deep Sea Port            | 1,900 THB     | 3,800 THB                             |
| Koh Sirey, Rassada Pier                                             | 1,900 THB     | 3,800 THB                             |