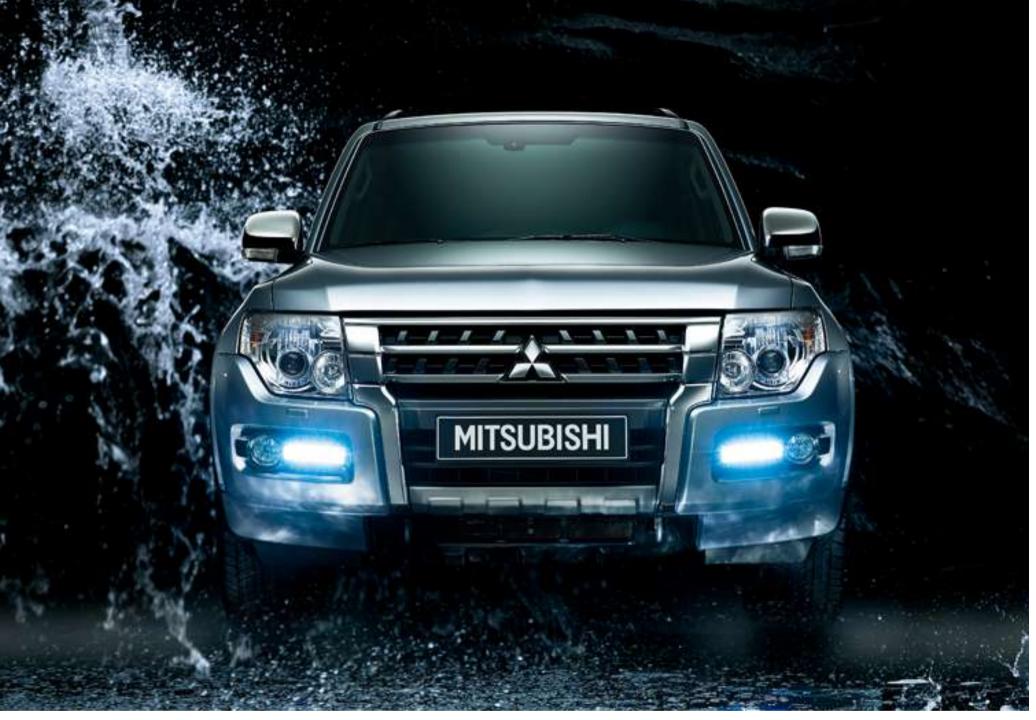

#### MITSUBISHI PAJERO

#### **Seating Capacity:**

1 driver6 passengers

#### Price:

3,200 THB (Rate is per 24 hours)