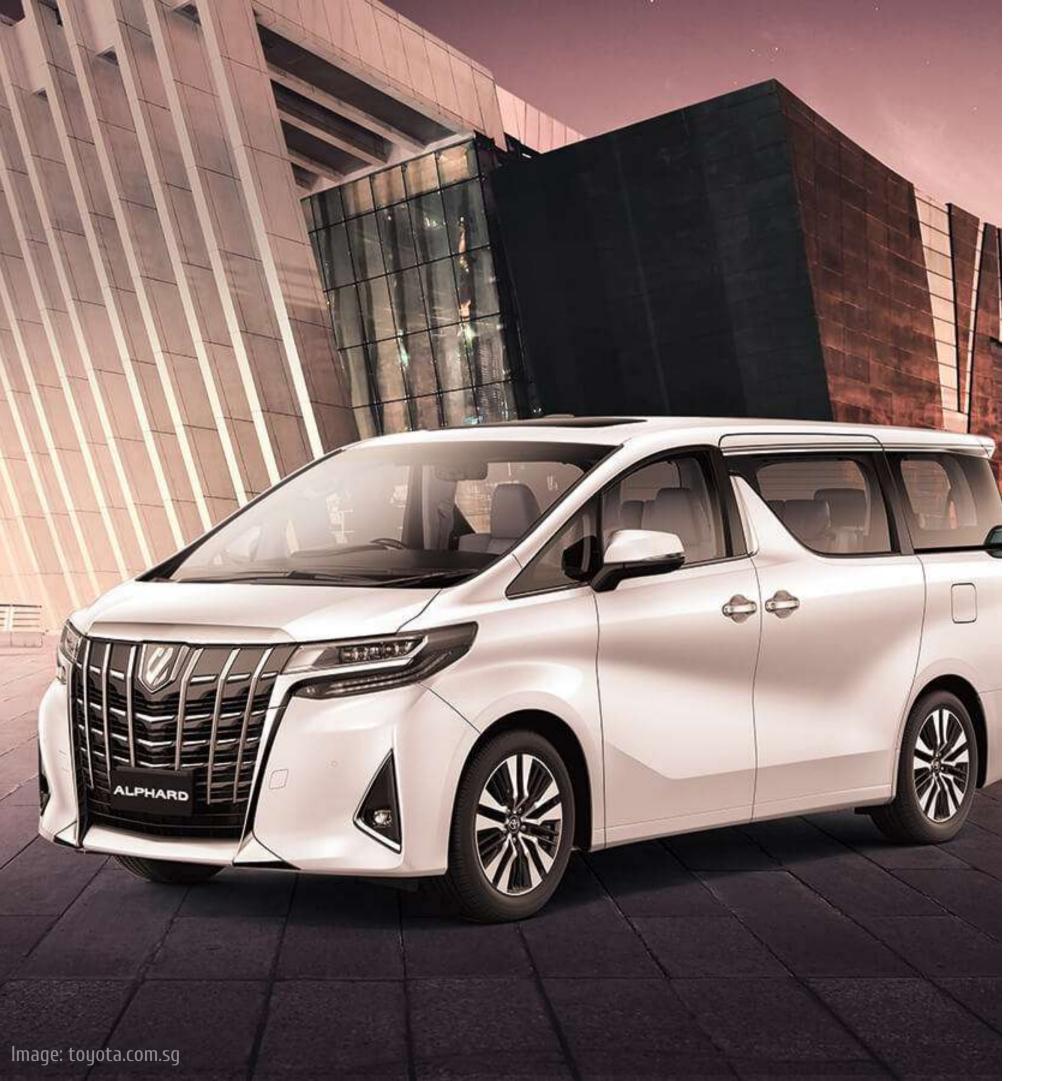

#### Luxury Vehicle Rental with Driver – Toyota Alphard

8 hours (8am and 8pm) - 12,000 THB 10 to 12 hours (8am and 8pm) - 15,000 THB