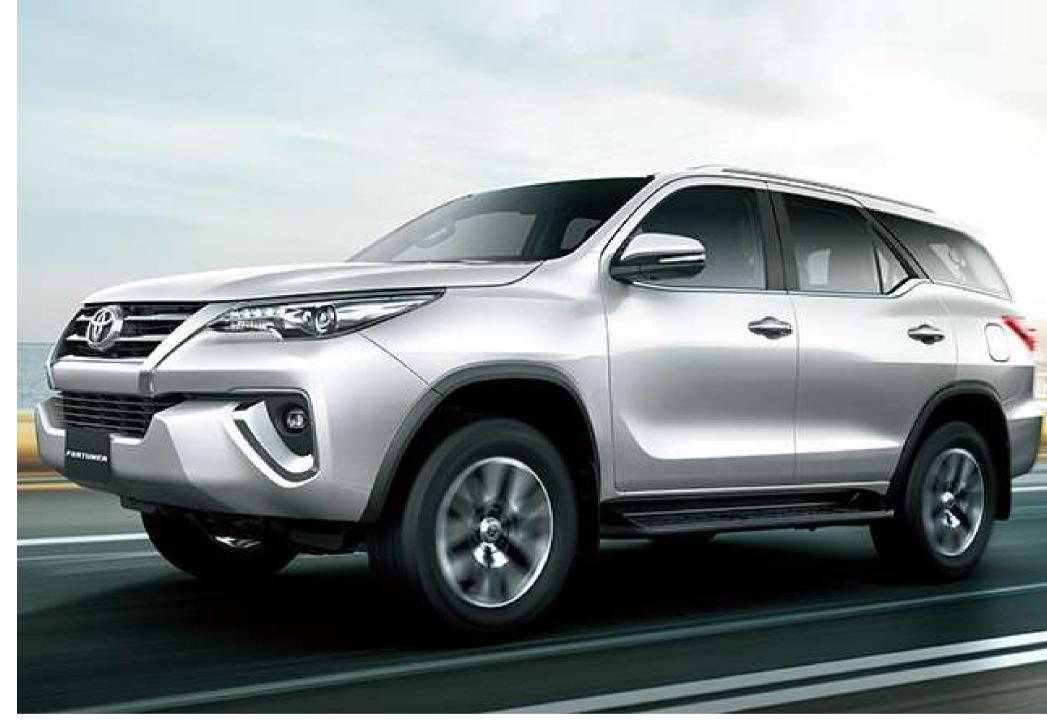

#### TOYOTA FORTUNER

#### **Seating Capacity:**

1 driver6 passengers

#### Price:

3,200 THB (Rate is per 24 hours)