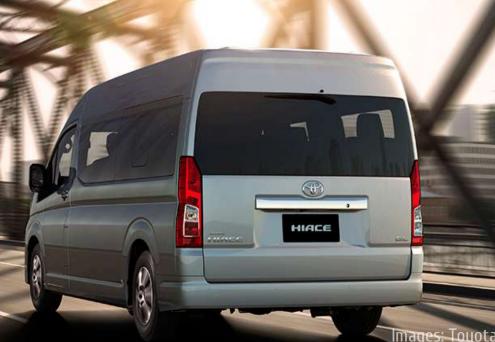

#### TOYOTA COMMUTER

#### **Seating Capacity:**

10 seater

#### Price:

8 hours, between 8am to 8pm - 4,800 THB Per extra hour - 500 THB

4 hours, between 8am to 8pm - 3,200 THB Per extra hour - 500 THB

**Note:** After 5 hours, the full day rate will be applicable