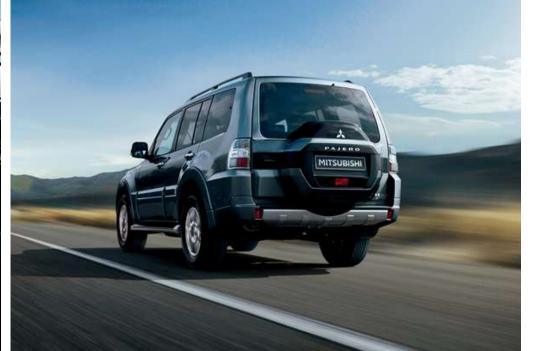

#### MITSUBISHI PAJERO

#### **Seating Capacity:**

1 driver6 passengers

#### Price:

3,200 THB (Rate is per 24 hours)