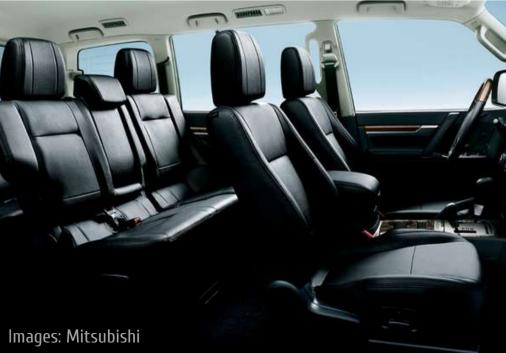

#### MITSUBISHI PAJERO

#### **Seating Capacity:**

1 driver6 passengers

#### Price:

3,200 THB (Rate is per 24 hours)