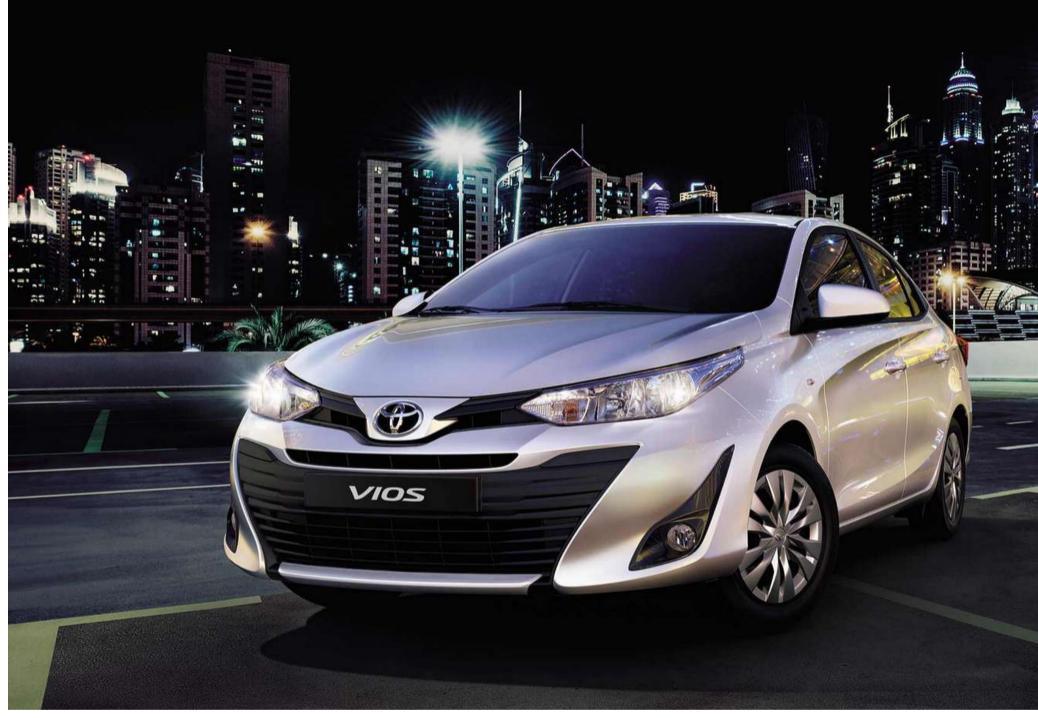

#### TOYOTA VIOS

#### **Seating Capacity:**

1 driver4 passengers

#### Price:

2,000 THB (Rate is per 24 hours)