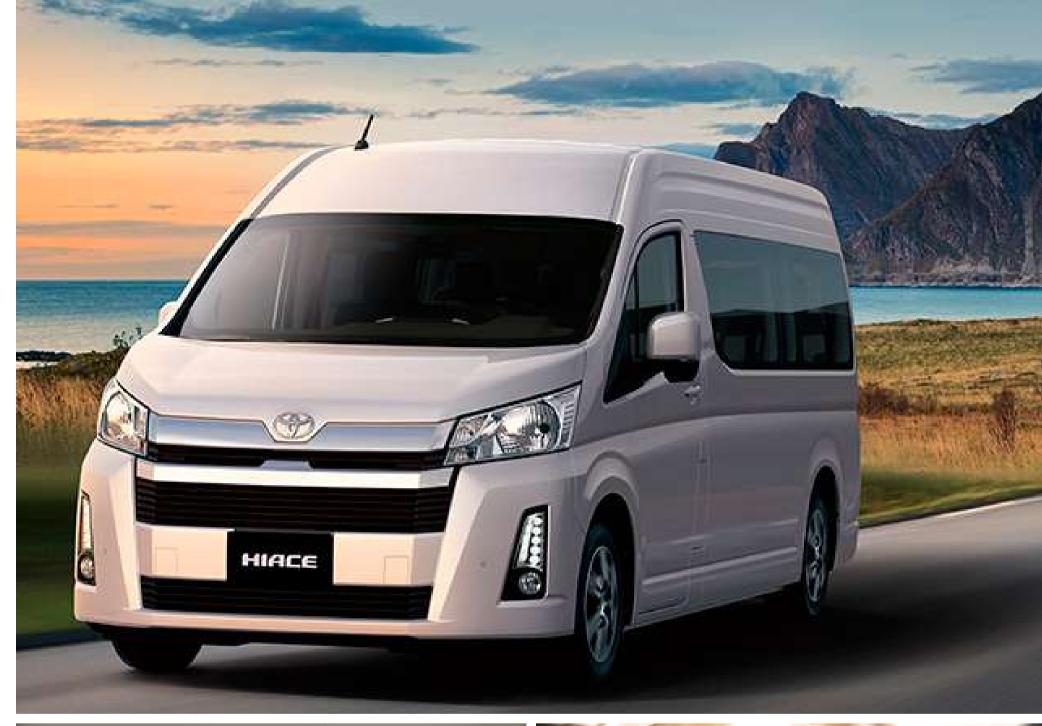

#### TOYOTA COMMUTER

#### **Seating Capacity:**

10 seater

#### Price:

8 hours, between 8am to 8pm - 4,800 THB Per extra hour - 500 THB

4 hours, between 8am to 8pm - 3,200 THB Per extra hour - 500 THB

**Note:** After 5 hours, the full day rate will be applicable