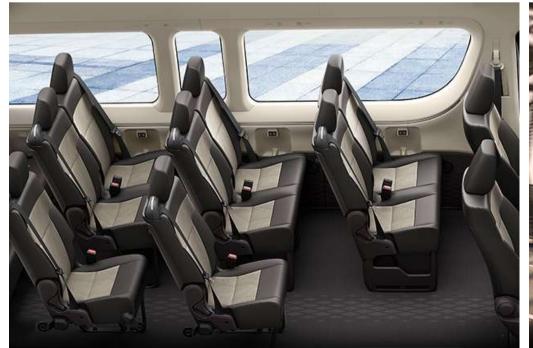

#### TOYOTA COMMUTER

#### **Seating Capacity:**

10 seater

#### Price:

8 hours, between 8am to 8pm - 4,800 THB Per extra hour - 500 THB

4 hours, between 8am to 8pm - 3,200 THB Per extra hour - 500 THB

**Note:** After 5 hours, the full day rate will be applicable